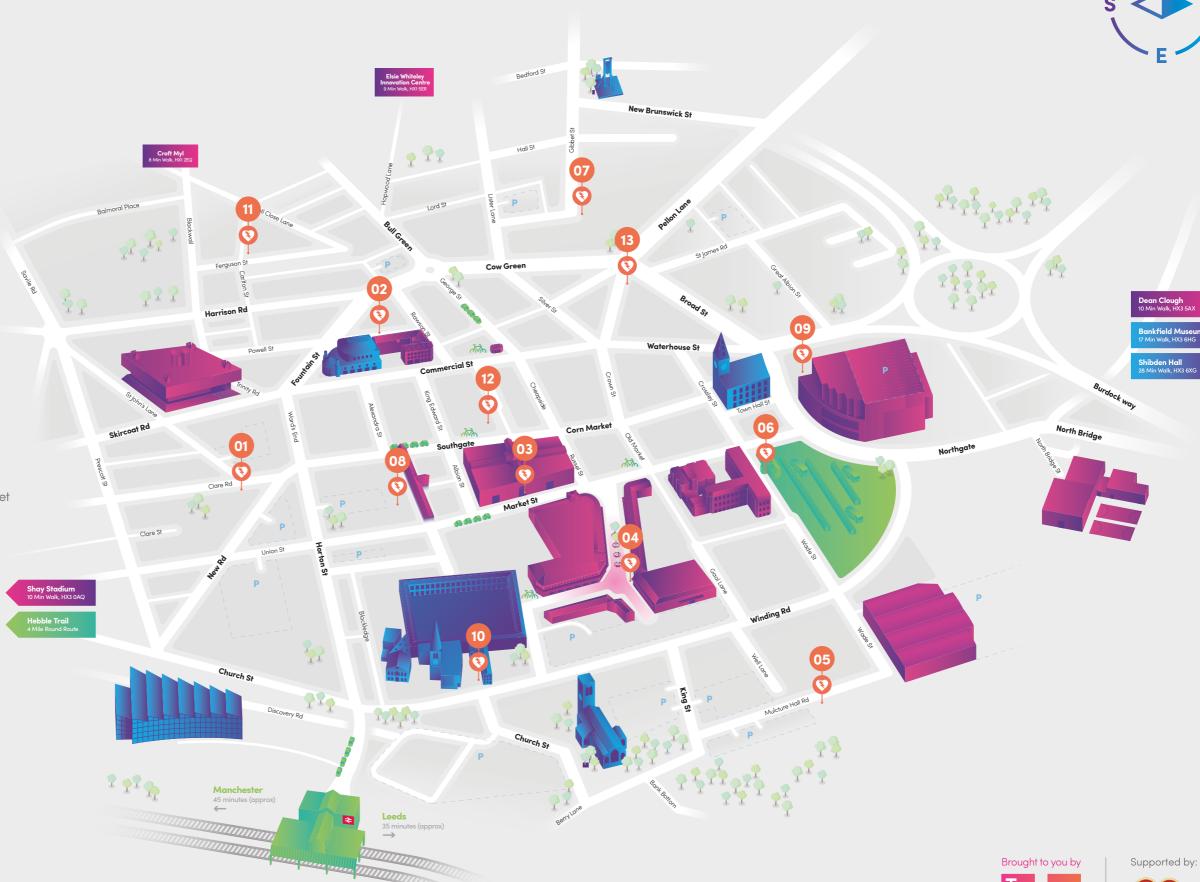

## Defibrillator Locations

In case of emergency, call 999, you will be directed to the nearest Defibrillator and provided with the lock code. The 999 controller will talk you through the necessary steps.

- **01** The Fabbadashery St Johns Lane Off Clare Road
- **02** Harveys Powell Street Back of Harveys opposite Victorian Craft Beer Cafe
- Opposite Boots
- O4 M&S Woolshops Outside the M&S entrance facing the centre of Woolshops
- **05** Empire House Mulcture Hall Road Behind Wickes
- O6 Bus Station Wade Street
  Near information kiosk
- **07** Business Court Business Centre 36 Gibbet Street Bottom end of Gibbet Street
- O8 The Westgate Arcade Located in the passage opposite La Luna to the car park
- 09 Broad Street Plaza
  Opposite Premier Inn entrance
- 10 The Industrial Museum Winding Road Piece Hall, east gate entrance
- 11 Basement Recovery Ferguson Street Side entrance of Plummet Line Pub
- 12 The Old Cock Old Cock Yard Just outside the Old Cock Pub
- 13 Crossley Cars Crown Street
  Outside the entrance to Crossley Cars